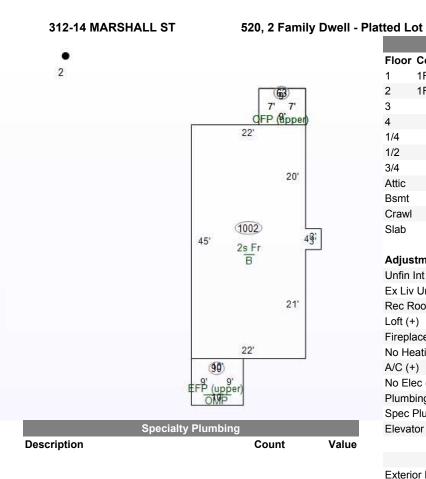

Paved, Sidewalk

**Neighborhood Life Cycle Stage** Static

Printed Saturday, January 7, 2023

Review Group 2021 Data Source N/A

TIF

**Collector** 08/12/2020 TomikaMobile **Appraiser** 08/24/2020

MARY SHAW

|         |             |         | Cost Lad  | der                |           |
|---------|-------------|---------|-----------|--------------------|-----------|
| Floor   | Constr      | Base    | Finish    | Value              | Totals    |
| 1       | 1Fr         | 1002    | 1002      | \$80,500           |           |
| 2       | 1Fr         | 1002    | 1002      | \$39,800           |           |
| 3       |             |         |           |                    |           |
| 4       |             |         |           |                    |           |
| 1/4     |             |         |           |                    |           |
| 1/2     |             |         |           |                    |           |
| 3/4     |             |         |           |                    |           |
| Attic   |             |         |           |                    |           |
| Bsmt    |             | 1002    | 0         | \$26,500           |           |
| Crawl   |             |         |           |                    |           |
| Slab    |             |         |           |                    |           |
|         |             |         |           | Total Base         | \$146,800 |
| Adjus   | tments      | 1 R     | ow Type   | Adj. x 1.00        | \$146,800 |
| Unfin I | nt (-)      |         |           |                    | \$0       |
| Ex Liv  | Units (+)   |         |           |                    | \$0       |
| Rec R   | oom (+)     |         |           |                    | \$0       |
| Loft (+ | •)          |         |           |                    | \$0       |
| Firepla | ace (+)     |         |           |                    | \$0       |
| No He   | ating (-)   |         |           |                    | \$0       |
| A/C (+  | •)          |         |           |                    | \$0       |
| No Ele  | ec (-)      |         |           |                    | \$0       |
| Plumb   | ing (+ / -) |         | 5 -       | $-5 = 0 \times $0$ | \$0       |
| Spec I  | Plumb (+)   |         |           |                    | \$0       |
| Elevat  | or (+)      |         |           |                    | \$0       |
|         |             |         | Sub-Tota  | I, One Unit        | \$146,800 |
|         |             |         | Sub-To    | tal, 1 Units       |           |
| Exterio | or Feature  | s (+)   |           | \$14,300           | \$161,100 |
| Garag   | es (+) 0 so | qft     |           | \$0                | \$161,100 |
|         | Qualit      | y and D | esign Fac | ctor (Grade)       | 0.90      |
|         |             |         | Location  | on Multiplier      | 1.04      |
|         |             |         | Replace   | ement Cost         | \$150,790 |

Neighborhood- 2527

2/2

|                         |                |                 |              |       |               |             | •                | Summary      | of Impr | ovements    |            |           |             |                  |            |                   |                 |
|-------------------------|----------------|-----------------|--------------|-------|---------------|-------------|------------------|--------------|---------|-------------|------------|-----------|-------------|------------------|------------|-------------------|-----------------|
| Description             | Res<br>Eligibl | Story<br>Height | Construction | Grade | Year<br>Built | Eff<br>Year | Eff Co<br>Age nd | Base<br>Rate | LCM     | Adj<br>Rate | Size       | RCN       | Norm<br>Dep | Remain.<br>Value | Abn<br>Obs | PC Nbhd Mrkt      | Improv<br>Value |
| 1: Single-Family R 01   | 50%            | 2               | Wood Frame   | D+2   | 1912          | 1912        | 110 VP           |              | 1.04    |             | 3,006 sqft | \$150,790 | 95%         | \$7,540          | 0%         | 100% 1.000 0.7500 | \$5,700         |
| 2: Detached Garage R 01 | 100%           | 1               | Wood Frame   | D     | 1975          | 1975        | 47 VP            | \$35.01      | 1.04    | \$29.13     | 21'x22'    | \$13,457  | 95%         | \$670            | 0%         | 100% 1.000 0.7500 | \$500           |