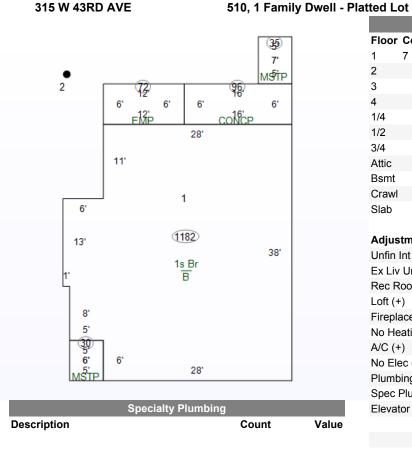

MARY SHAW Data Source N/A **Collector** 06/30/2020 **KENYA STINES** Appraiser 06/30/2020

| Floor Constr         Base         Finish         Value         Totals           1         7         1182         1182         \$97,300           2         3         4         1/4         1/4         1/2         3/4         Attic         Bsmt         1182         0         \$29,500         Crawl         Slab         Total Base         \$126,800         Adjustments         1 Row Type Adj. x 1.00         \$126,800         \$0         \$126,800         \$0         \$0         \$0         \$0         \$0         \$0         \$0         \$0         \$0         \$0         \$0         \$0         \$0         \$0         \$0         \$0         \$0         \$0         \$0         \$0         \$0         \$0         \$0         \$0         \$0         \$0         \$0         \$0         \$0         \$0         \$0         \$0         \$0         \$0         \$0         \$0         \$0         \$0         \$0         \$0         \$0         \$0         \$0         \$0         \$0         \$0         \$0         \$0         \$0         \$0         \$0         \$0         \$0         \$0         \$0         \$0         \$0         \$0         \$0         \$0         \$0         \$0         \$0         \$0< | Cost Ladder |                                         |          |            |             |           |  |  |  |  |  |  |  |
|---------------------------------------------------------------------------------------------------------------------------------------------------------------------------------------------------------------------------------------------------------------------------------------------------------------------------------------------------------------------------------------------------------------------------------------------------------------------------------------------------------------------------------------------------------------------------------------------------------------------------------------------------------------------------------------------------------------------------------------------------------------------------------------------------------------------------------------------------------------------------------------------------------------------------------------------------------------------------------------------------------------------------------------------------------------------------------------------------------------------------------------------------------------------------------------------------------------------------------------------------------------|-------------|-----------------------------------------|----------|------------|-------------|-----------|--|--|--|--|--|--|--|
| 2 3 4 1/4 1/2 3/4 Attic Bsmt 1182 0 \$29,500 Crawl Slab  Total Base \$126,800 Adjustments 1 Row Type Adj. x 1.00 \$126,800 Unfin Int (-) \$0 Ex Liv Units (+) \$0 Rec Room (+) \$0 Loft (+) \$0 Fireplace (+) \$0 No Heating (-) \$0 No Elec (-) \$0 Plumbing (+ / -) \$0 = 5 = 0 x \$0 \$0 Spec Plumb (+) \$0 Sub-Total, One Unit \$126,800 Sub-Total, 1 Units Exterior Features (+) \$10,300 \$137,100 Garages (+) 0 sqft \$0 Quality and Design Factor (Grade) 0.90 Location Multiplier 1.04                                                                                                                                                                                                                                                                                                                                                                                                                                                                                                                                                                                                                                                                                                                                                               | Floor       | Constr                                  | Base     | Finish     | Value       | Totals    |  |  |  |  |  |  |  |
| 3 4 1/4 1/2 3/4 Attic Bsmt 1182 0 \$29,500 Crawl Slab  Total Base \$126,800 Adjustments 1 Row Type Adj. x 1.00 \$126,800 Unfin Int (-) \$0 Ex Liv Units (+) \$0 Rec Room (+) \$0 Loft (+) \$0 Fireplace (+) \$0 No Heating (-) \$0 No Elec (-) \$0 Plumbing (+/-) \$0 + 5 - 5 = 0 x \$0 \$0 Spec Plumb (+) \$0 Sub-Total, One Unit \$126,800 Sub-Total, 1 Units Exterior Features (+) \$10,300 \$137,100 Garages (+) 0 sqft \$0 Quality and Design Factor (Grade) 0.90 Location Multiplier 1.04                                                                                                                                                                                                                                                                                                                                                                                                                                                                                                                                                                                                                                                                                                                                                               | 1           | 7                                       | 1182     | 1182       | \$97,300    |           |  |  |  |  |  |  |  |
| 4 1/4 1/2 3/4 Attic Bsmt 1182 0 \$29,500 Crawl Slab  Total Base \$126,800 Adjustments 1 Row Type Adj. x 1.00 \$126,800 Unfin Int (-) \$0 Ex Liv Units (+) \$0 Rec Room (+) \$0 Loft (+) \$0 Fireplace (+) \$0 No Heating (-) \$0 A/C (+) \$0 No Elec (-) \$0 Plumbing (+ / -) \$5 - 5 = 0 x \$0 Spec Plumb (+) \$0 Sub-Total, One Unit \$126,800 Sub-Total, 1 Units Exterior Features (+) \$10,300 \$137,100 Garages (+) 0 sqft \$0 Quality and Design Factor (Grade) 0.90 Location Multiplier 1.04                                                                                                                                                                                                                                                                                                                                                                                                                                                                                                                                                                                                                                                                                                                                                           | 2           |                                         |          |            |             |           |  |  |  |  |  |  |  |
| 1/4 1/2 3/4 Attic Bsmt 1182 0 \$29,500 Crawl Slab  Total Base \$126,800 Adjustments 1 Row Type Adj. x 1.00 \$126,800 Unfin Int (-) \$0 Ex Liv Units (+) \$0 Rec Room (+) \$0 Loft (+) \$0 Fireplace (+) \$0 No Heating (-) \$0 A/C (+) \$0 No Elec (-) \$0 Plumbing (+/-) \$5-5=0 x \$0 Spec Plumb (+) \$0 Sub-Total, One Unit \$126,800 Sub-Total, 1 Units Exterior Features (+) \$10,300 \$137,100 Garages (+) 0 sqft \$0 Quality and Design Factor (Grade) 0.90 Location Multiplier 1.04                                                                                                                                                                                                                                                                                                                                                                                                                                                                                                                                                                                                                                                                                                                                                                   | 3           |                                         |          |            |             |           |  |  |  |  |  |  |  |
| 1/2 3/4 Attic Bsmt 1182 0 \$29,500 Crawl Slab  Total Base \$126,800 Adjustments 1 Row Type Adj. x 1.00 \$126,800 Unfin Int (-) \$0 Ex Liv Units (+) \$0 Rec Room (+) \$0 Loft (+) \$0 Fireplace (+) \$0 No Heating (-) \$0 A/C (+) \$0 No Elec (-) \$0 Plumbing (+/-) \$5-5=0 x \$0 Spec Plumb (+) \$0 Sub-Total, One Unit \$126,800 Sub-Total, 1 Units Exterior Features (+) \$10,300 \$137,100 Garages (+) 0 sqft \$0 Quality and Design Factor (Grade) 0.90 Location Multiplier 1.04                                                                                                                                                                                                                                                                                                                                                                                                                                                                                                                                                                                                                                                                                                                                                                       |             |                                         |          |            |             |           |  |  |  |  |  |  |  |
| 3/4 Attic Bsmt 1182 0 \$29,500 Crawl Slab  Total Base \$126,800 Adjustments 1 Row Type Adj. x 1.00 \$126,800 Unfin Int (-) \$0 Ex Liv Units (+) \$0 Rec Room (+) \$0 Loft (+) \$0 Fireplace (+) \$0 No Heating (-) \$0 A/C (+) \$0 No Elec (-) \$0 Plumbing (+/-) \$5-5=0 x \$0 Spec Plumb (+) \$0 Sub-Total, One Unit \$126,800 Sub-Total, 1 Units Exterior Features (+) \$10,300 \$137,100 Garages (+) 0 sqft \$0 Quality and Design Factor (Grade) 0.90 Location Multiplier 1.04                                                                                                                                                                                                                                                                                                                                                                                                                                                                                                                                                                                                                                                                                                                                                                           |             |                                         |          |            |             |           |  |  |  |  |  |  |  |
| Attic Bsmt 1182 0 \$29,500 Crawl Slab  Total Base \$126,800 Adjustments 1 Row Type Adj. x 1.00 \$126,800 Unfin Int (-) \$0 Ex Liv Units (+) \$0 Rec Room (+) \$0 Loft (+) \$0 Fireplace (+) \$0 No Heating (-) \$0 A/C (+) \$0 No Elec (-) \$0 Plumbing (+/-) \$5-5=0 x \$0 Spec Plumb (+) \$0 Sub-Total, One Unit \$126,800 Sub-Total, 1 Units Exterior Features (+) \$10,300 \$137,100 Garages (+) 0 sqft \$0 Quality and Design Factor (Grade) 0.90 Location Multiplier 1.04                                                                                                                                                                                                                                                                                                                                                                                                                                                                                                                                                                                                                                                                                                                                                                               |             |                                         |          |            |             |           |  |  |  |  |  |  |  |
| Bsmt         1182         \$29,500           Crawl           Slab           Total Base         \$126,800           Adjustments         1 Row Type Adj. x 1.00         \$126,800           Unifin Int (-)         \$0           Ex Liv Units (+)         \$0           Rec Room (+)         \$0           Location Multiplier         \$126,800           Sub-Total, One Unit         \$126,800           Sub-Total, 1 Units           Exterior Features (+)         \$137,100           Garages (+) 0 sqft         \$0         \$137,100           Quality and Design Factor (Grade)         0.90           Location Multiplier         1.04                                                                                                                                                                                                                                                                                                                                                                                                                  |             |                                         |          |            |             |           |  |  |  |  |  |  |  |
| Crawl           Slab         Total Base         \$126,800           Adjustments         1 Row Type Adj. x 1.00         \$126,800           Unfin Int (-)         \$0           Ex Liv Units (+)         \$0           Rec Room (+)         \$0           Loft (+)         \$0           Fireplace (+)         \$0           No Heating (-)         \$0           A/C (+)         \$0           No Elec (-)         \$0           Plumbing (+ / -)         \$0           Spec Plumb (+)         \$0           Spec Plumb (+)         \$0           Sub-Total, One Unit         \$126,800           Sub-Total, 1 Units           Exterior Features (+)         \$10,300         \$137,100           Garages (+) 0 sqft         \$0         \$137,100           Quality and Design Factor (Grade)         0.90           Location Multiplier         1.04                                                                                                                                                                                                                                                                                                                                                                                                        |             |                                         |          |            |             |           |  |  |  |  |  |  |  |
| Slab           Total Base         \$126,800           Adjustments         1 Row Type Adj. x 1.00         \$126,800           Unfin Int (-)         \$0           Ex Liv Units (+)         \$0           Rec Room (+)         \$0           Loft (+)         \$0           Fireplace (+)         \$0           No Heating (-)         \$0           A/C (+)         \$0           No Elec (-)         \$0           Plumbing (+ / -)         \$ - 5 = 0 x \$0         \$0           Spec Plumb (+)         \$0           Elevator (+)         \$0           Sub-Total, One Unit         \$126,800           Sub-Total, 1 Units           Exterior Features (+)         \$10,300         \$137,100           Garages (+) 0 sqft         \$0         \$137,100           Quality and Design Factor (Grade)         0.90           Location Multiplier         1.04                                                                                                                                                                                                                                                                                                                                                                                               |             |                                         | 1182     | 0          | \$29,500    |           |  |  |  |  |  |  |  |
| Adjustments         1 Row Type Adj. x 1.00         \$126,800           Unfin Int (-)         \$0           Ex Liv Units (+)         \$0           Rec Room (+)         \$0           Loft (+)         \$0           Fireplace (+)         \$0           No Heating (-)         \$0           A/C (+)         \$0           No Elec (-)         \$0           Plumbing (+ / -)         \$0           Spec Plumb (+)         \$0           Elevator (+)         \$0           Sub-Total, One Unit         \$126,800           Sub-Total, 1 Units           Exterior Features (+)         \$10,300         \$137,100           Garages (+) 0 sqft         \$0         \$137,100           Quality and Design Factor (Grade)         0.90           Location Multiplier         1.04                                                                                                                                                                                                                                                                                                                                                                                                                                                                              |             |                                         |          |            |             |           |  |  |  |  |  |  |  |
| Adjustments         1 Row Type Adj. x 1.00         \$126,800           Unfin Int (-)         \$0           Ex Liv Units (+)         \$0           Rec Room (+)         \$0           Loft (+)         \$0           Fireplace (+)         \$0           No Heating (-)         \$0           A/C (+)         \$0           No Elec (-)         \$0           Plumbing (+ / -)         \$ - 5 = 0 x \$0         \$0           Spec Plumb (+)         \$0           Elevator (+)         \$0           Sub-Total, One Unit         \$126,800           Sub-Total, 1 Units           Exterior Features (+)         \$10,300         \$137,100           Garages (+) 0 sqft         \$0         \$137,100           Quality and Design Factor (Grade)         0.90           Location Multiplier         1.04                                                                                                                                                                                                                                                                                                                                                                                                                                                     | Slab        |                                         |          |            |             |           |  |  |  |  |  |  |  |
| Unfin Int (-) \$0  Ex Liv Units (+) \$0  Rec Room (+) \$0  Loft (+) \$0  Fireplace (+) \$0  No Heating (-) \$0  A/C (+) \$0  No Elec (-) \$0  Plumbing (+/-) \$5-5=0 x \$0  Spec Plumb (+) \$0  Sub-Total, One Unit \$126,800  Sub-Total, 1 Units  Exterior Features (+) \$10,300 \$137,100  Garages (+) 0 sqft \$0  Quality and Design Factor (Grade) 0.90  Location Multiplier 1.04                                                                                                                                                                                                                                                                                                                                                                                                                                                                                                                                                                                                                                                                                                                                                                                                                                                                         |             |                                         |          | -          |             |           |  |  |  |  |  |  |  |
| Ex Liv Units (+)       \$0         Rec Room (+)       \$0         Loft (+)       \$0         Fireplace (+)       \$0         No Heating (-)       \$0         A/C (+)       \$0         No Elec (-)       \$0         Plumbing (+ / -)       \$ - 5 = 0 x \$0       \$0         Spec Plumb (+)       \$0         Elevator (+)       \$0         Sub-Total, One Unit       \$126,800         Sub-Total, 1 Units         Exterior Features (+)       \$10,300       \$137,100         Garages (+) 0 sqft       \$0       \$137,100         Quality and Design Factor (Grade)       0.90         Location Multiplier       1.04                                                                                                                                                                                                                                                                                                                                                                                                                                                                                                                                                                                                                                  | _           |                                         | 1 R      | ow Type A  | Adj. x 1.00 |           |  |  |  |  |  |  |  |
| Rec Room (+)       \$0         Loft (+)       \$0         Fireplace (+)       \$0         No Heating (-)       \$0         A/C (+)       \$0         No Elec (-)       \$0         Plumbing (+ / -)       \$ - 5 = 0 x \$0       \$0         Spec Plumb (+)       \$0         Elevator (+)       \$0         Sub-Total, One Unit       \$126,800         Sub-Total, 1 Units         Exterior Features (+)       \$10,300       \$137,100         Garages (+) 0 sqft       \$0       \$137,100         Quality and Design Factor (Grade)       0.90         Location Multiplier       1.04                                                                                                                                                                                                                                                                                                                                                                                                                                                                                                                                                                                                                                                                     |             | ` '                                     |          |            |             |           |  |  |  |  |  |  |  |
| Loft (+) \$0  Fireplace (+) \$0  No Heating (-) \$0  A/C (+) \$0  No Elec (-) \$0  Plumbing (+/-) \$5-5=0 x \$0 \$0  Spec Plumb (+) \$0  Elevator (+) \$0  Sub-Total, One Unit \$126,800  Sub-Total, 1 Units  Exterior Features (+) \$10,300 \$137,100  Garages (+) 0 sqft \$0 \$137,100  Quality and Design Factor (Grade) 0.90  Location Multiplier 1.04                                                                                                                                                                                                                                                                                                                                                                                                                                                                                                                                                                                                                                                                                                                                                                                                                                                                                                    |             | ` ′                                     |          |            |             |           |  |  |  |  |  |  |  |
| $ \begin{array}{cccccccccccccccccccccccccccccccccccc$                                                                                                                                                                                                                                                                                                                                                                                                                                                                                                                                                                                                                                                                                                                                                                                                                                                                                                                                                                                                                                                                                                                                                                                                         |             | ` '                                     |          |            |             | • -       |  |  |  |  |  |  |  |
| $ \begin{array}{cccccccccccccccccccccccccccccccccccc$                                                                                                                                                                                                                                                                                                                                                                                                                                                                                                                                                                                                                                                                                                                                                                                                                                                                                                                                                                                                                                                                                                                                                                                                         |             |                                         |          |            |             |           |  |  |  |  |  |  |  |
| $ \begin{array}{cccccccccccccccccccccccccccccccccccc$                                                                                                                                                                                                                                                                                                                                                                                                                                                                                                                                                                                                                                                                                                                                                                                                                                                                                                                                                                                                                                                                                                                                                                                                         |             | ` '                                     |          |            |             | • -       |  |  |  |  |  |  |  |
| $ \begin{array}{cccccccccccccccccccccccccccccccccccc$                                                                                                                                                                                                                                                                                                                                                                                                                                                                                                                                                                                                                                                                                                                                                                                                                                                                                                                                                                                                                                                                                                                                                                                                         |             | • • • • • • • • • • • • • • • • • • • • |          |            |             |           |  |  |  |  |  |  |  |
| $\begin{array}{cccccccccccccccccccccccccccccccccccc$                                                                                                                                                                                                                                                                                                                                                                                                                                                                                                                                                                                                                                                                                                                                                                                                                                                                                                                                                                                                                                                                                                                                                                                                          | ,           | •                                       |          |            |             |           |  |  |  |  |  |  |  |
| Spec Plumb (+)         \$0           Elevator (+)         \$0           Sub-Total, One Unit         \$126,800           Sub-Total, 1 Units           Exterior Features (+)         \$10,300         \$137,100           Garages (+) 0 sqft         \$0         \$137,100           Quality and Design Factor (Grade)         0.90           Location Multiplier         1.04                                                                                                                                                                                                                                                                                                                                                                                                                                                                                                                                                                                                                                                                                                                                                                                                                                                                                  |             |                                         |          | _          | E = 0 × 00  |           |  |  |  |  |  |  |  |
| Sub-Total, One Unit   \$126,800                                                                                                                                                                                                                                                                                                                                                                                                                                                                                                                                                                                                                                                                                                                                                                                                                                                                                                                                                                                                                                                                                                                                                                                                                               |             | <b>O</b> ( ,                            |          | 5 –        | 5 = 0 X \$0 |           |  |  |  |  |  |  |  |
| Sub-Total, One Unit         \$126,800           Sub-Total, 1 Units         \$10,300         \$137,100           Exterior Features (+)         \$10,300         \$137,100           Garages (+) 0 sqft         \$0         \$137,100           Quality and Design Factor (Grade)         0.90           Location Multiplier         1.04                                                                                                                                                                                                                                                                                                                                                                                                                                                                                                                                                                                                                                                                                                                                                                                                                                                                                                                       |             | ` '                                     |          |            |             |           |  |  |  |  |  |  |  |
| Sub-Total, 1 Units           Exterior Features (+)         \$10,300         \$137,100           Garages (+) 0 sqft         \$0         \$137,100           Quality and Design Factor (Grade)         0.90           Location Multiplier         1.04                                                                                                                                                                                                                                                                                                                                                                                                                                                                                                                                                                                                                                                                                                                                                                                                                                                                                                                                                                                                          | Eleva       | (T)                                     |          | Sub Total  | One Unit    |           |  |  |  |  |  |  |  |
| Exterior Features (+) \$10,300 \$137,100 Garages (+) 0 sqft \$0 \$137,100 Quality and Design Factor (Grade) 0.90 Location Multiplier 1.04                                                                                                                                                                                                                                                                                                                                                                                                                                                                                                                                                                                                                                                                                                                                                                                                                                                                                                                                                                                                                                                                                                                     |             |                                         |          |            |             | φ120,000  |  |  |  |  |  |  |  |
| Garages (+) 0 sqft \$0 \$137,100  Quality and Design Factor (Grade) 0.90  Location Multiplier 1.04                                                                                                                                                                                                                                                                                                                                                                                                                                                                                                                                                                                                                                                                                                                                                                                                                                                                                                                                                                                                                                                                                                                                                            | Evteri      | or Feature                              | e (+)    | 3ub-10t    | •           | \$137 100 |  |  |  |  |  |  |  |
| Quality and Design Factor (Grade) 0.90 Location Multiplier 1.04                                                                                                                                                                                                                                                                                                                                                                                                                                                                                                                                                                                                                                                                                                                                                                                                                                                                                                                                                                                                                                                                                                                                                                                               |             |                                         | ` '      |            |             |           |  |  |  |  |  |  |  |
| Location Multiplier 1.04                                                                                                                                                                                                                                                                                                                                                                                                                                                                                                                                                                                                                                                                                                                                                                                                                                                                                                                                                                                                                                                                                                                                                                                                                                      | Jarag       | . , ,                                   | •        | esian Fact | * -         |           |  |  |  |  |  |  |  |
| ·                                                                                                                                                                                                                                                                                                                                                                                                                                                                                                                                                                                                                                                                                                                                                                                                                                                                                                                                                                                                                                                                                                                                                                                                                                                             |             | Quali                                   | ty and D | •          | ` ,         |           |  |  |  |  |  |  |  |
|                                                                                                                                                                                                                                                                                                                                                                                                                                                                                                                                                                                                                                                                                                                                                                                                                                                                                                                                                                                                                                                                                                                                                                                                                                                               |             |                                         |          |            | •           |           |  |  |  |  |  |  |  |